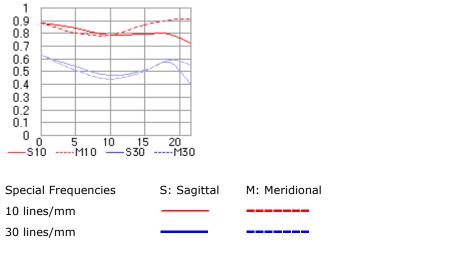

| 62mm Snap-on front lens cap, Rear lens cap LF-1, Screw-in<br>Hood HN-23                    |
| Aperture ring                                                       | Does have                                                                                  |
| Distance scale                                                      | Does have                                                                                  |
| Material of bayonet ring<br>Note:                                   | Metal                                                                                      |
|                                                                     | Pack to tan                                                                                |

Back to top 🛛

MTF Chart



## How to read the MTF chart

Back to top 🔕

### **Lens Construction**

.....