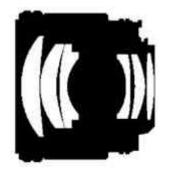

Hood HN-23                    |
| Aperture ring                                                       | Does have                                                                                  |
| Distance scale                                                      | Does have                                                                                  |
| Material of bayonet ring<br>Note:                                   | Metal                                                                                      |
|                                                                     | Pack to tan                                                                                |

Back to top 🛛

MTF Chart



## How to read the MTF chart

Back to top 🔕

### **Lens Construction**

.....