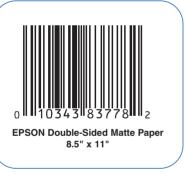

## **EPSON Double-Sided Matte Paper**

| Customer Part #           | S041568              |
|---------------------------|----------------------|
| For use with              | All ink jet printers |
| Opacity                   | 93%                  |
| ISO brightness            | 103                  |
| Basis weight              | 47 lb (178 g/m²)     |
| Thickness                 | 9.7 mil              |
| Size                      | 8.5" x 11" (letter)  |
| UPC code                  | 0-10343-83778-2      |
| Sheets/pack               | 50                   |
| Single unit (L x W x H)   | 11.4" × 8.9" × .5"   |
| Single unit weight        | 1.5 lb               |
| Master carton (L x W x H) | 18.9" x 12.2" x 7.7" |
| Master carton weight      | 30 lbs.              |
| Master carton quantity    | 20                   |
| Master carton UPC code    | 20-10343-83778-6     |
| MSRP                      | \$17.95              |
| Country of origin         | Japan                |
|                           |                      |

**UPC** Codes

Since all dyes, pigments and paper change over time, Epson cannot be responsible for any color change that may occur with this product. Epson warrants this product to be free from defects in manufacturing and workmanship. Epson's liability is limited to the cost of this product.